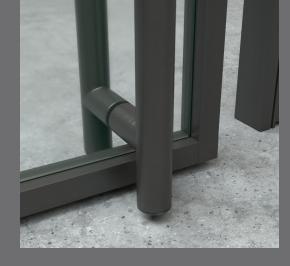

# **No Floor Leveling**

SL01 has a +/- 1" tolerance in the top, bottom, and side frames, which gives our system and overall tolerance in all directions. This tolerance ensures that no floor leveling is required.

# **Universal Frame**

SL01 is a center position glass system. SL01 utilizes a single frame to create a complete system and make up the top, bottom, and side rails. This non-sequential, non-handed kit-of-parts makes for simplified specification and quick installation, saving you time & money.