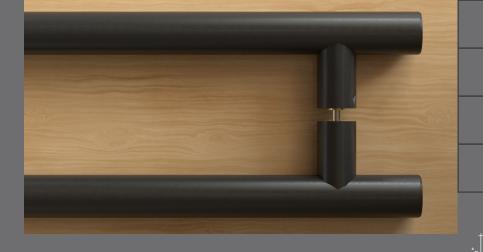

# **Product Features**

- Single aluminum extrusion to create the frame
- 31 available SKUs—build any condition you want
- Adaptable to any site condition
- Center-loaded single-glazed system
- Locally sourced glass
- Short lead time, ready-to-ship
- Door types: pivot or sliding, framed or frameless glass, or solid wood
- Optional applied mullions
- Optional door-wall starter
- Error proof—color coded to minimize errors
- Production is simplified, not tied to any specific project