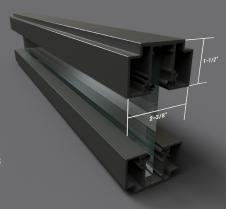

# **Dimensions**

- Frame width 1-1/2"
- Frame depth 2-3/8"
- Frame height max 10'-0"
- Glass thickness 3/8" or 1/2"
- Installation tolerance +/- 5/8"
- No floor leveling required