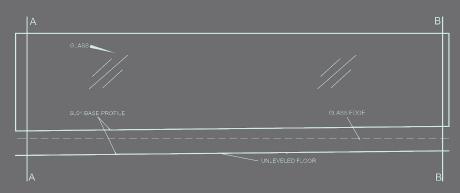

# **No Floor Leveling**

SL01 has a +/- 1" tolerance in the top, bottom, and side frames, which gives our system and overall tolerance in all directions. This tolerance ensures that no floor leveling is required.