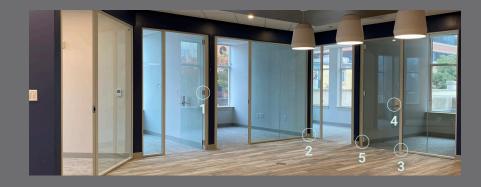

# SL<sub>01</sub>

A highly engineered & designed glass-wall system. Simplified installation, ordering, and streamlined delivery.

- 1 No drilling into the frame. Adjustable—sliding strike plate Adjustable—sliding hinges
- **2-** Trimmable frame. Framed doors Framed sliding doors
- **3 -** Door leaf—¾" glass to ¼" glass by flipping gaskets Frame—¾" glass to ½" glass by flipping gaskets
- **4** Easily left-hand door to right-hand door, no additional parts needed
- **5** Go from framed to frameless with the same hinges