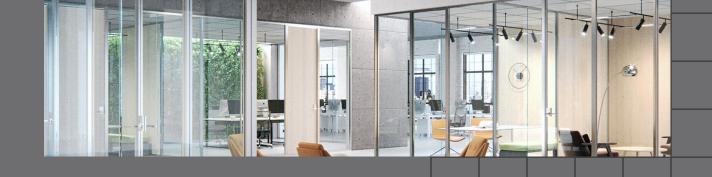

# Why SL01

# SL<sub>01</sub>

A highly engineered & designed glass-wall system. Simplified installation, ordering, and streamlined delivery.

- 1 No drilling into the frame. Adjustable—sliding strike plate Adjustable—sliding hinges
- **2-** Trimmable frame. Framed doors Framed sliding doors
- **3 -** Door leaf—¾" glass to ¼" glass by flipping gaskets Frame—¾" glass to ½" glass by flipping gaskets
- **4** Easily left-hand door to right-hand door, no additional parts needed
- **5** Go from framed to frameless with the same hinges