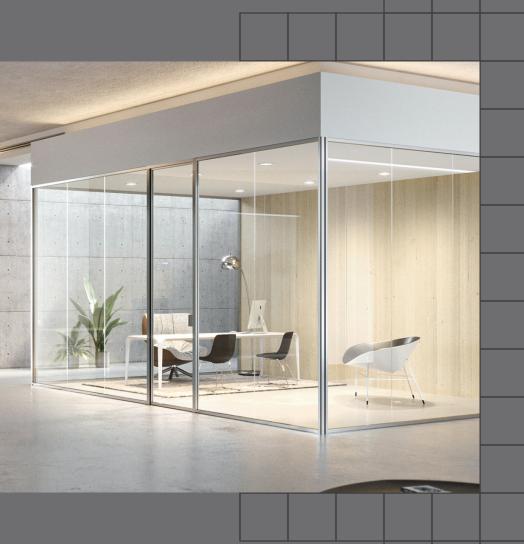

# Why SL01

# SL<sub>01</sub>

A highly engineered & designed glass-wall system. Simplified installation, ordering, and streamlined delivery.

- 1 No drilling into the frame. Adjustable—sliding strike plate Adjustable—sliding hinges
- **2-** Trimmable frame. Framed doors Framed sliding doors
- **3 -** Door leaf—¾" glass to ¼" glass by flipping gaskets Frame—¾" glass to ½" glass by flipping gaskets
- **4** Easily left-hand door to right-hand door, no additional parts needed
- **5** Go from framed to frameless with the same hinges